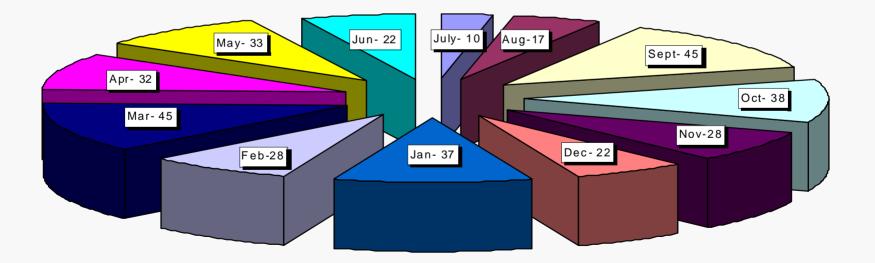

#### **IEP Facilitation 2005-06**

- For 2005-06, 93 IEP Facilitation requests received (36 for 2004-05)
- 5 were withdrawn prior to the IEP meeting
- 3 denied by either parent or LEA
- 55 resulted in an agreed-upon IEP
- 2 resulted in partial agreement
- 4 did not result in IEP

#### **IEP Facilitation 2005-06**

IEP FACILITATION RESULTS FY 2005-2006