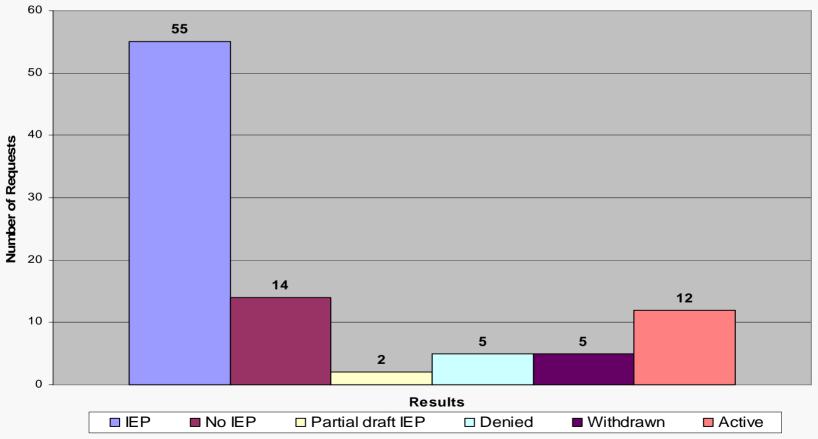

## ConsultLine Call Resolution Process (CRP)

- Specialist provides to LEA specific information of parent issues
- Notification includes parent proposed resolution
- BSE Compliance Advisor does follow-up with LEA
- BSE reports drop in formal complaints trend since inception of CRP
- 357 CRPs conducted 2005-06

#### Call Resolution Process 2005-06

Call Resolution Process (CRP) by Month Fiscal Year 2005-2006

Cultural Competency A Practical Approach - An Ongoing Quest

In the past, not all of our services were genuinely accessible to non-English speaking individuals. Access to bilingual assistance on a daily basis was limited and lacked a mechanism for comprehensive follow-up.