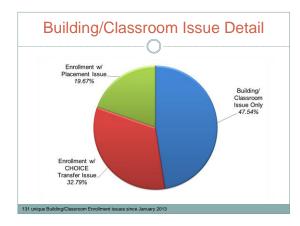

## **Enrollment Trends**

- Changing the Building or School Location for SPED Students without Effective Communication to Parents
- CHOICE Transfer Requests Denied or Rescinded Due to SPED Eligibility or Referral
- Disciplinary Change of Classroom or Location of Services without Consulting IEP Team