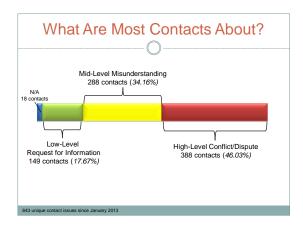

# OSPI Special Education

# Special Education Ombuds Report

Special Education Advisory Council (SEAC) February 5, 2014 OSPI – Olympia, WA

Scott Michael Raub
OSPI Special Education Ombuds

# Who is in Contact with the Ombuds? 82,80% 82,80% 82,80% 905 Parents/Guardians Grandparents, District etc. Administrators Psychologists 84,63% 905 Parents/Guardians School or Grandparents, Administrators Psychologists 8 Caseworkers 843 unique contact issues since January 2013

### Where Do Most Contacts Come From? 96 cont. (3.68%) (11.39%) 33 cont. (3.91%) 189 171 74 cont. 101-114 (8.78%) 309 cont (36.65%) 121 39 cont. (4.63%) 92 cont. 105. (10.91%) 22 cont. (2.61%) 112 65 cont. 82 unknown contacts (9.73%)







### **IEP Trends**

- SPED Services Not Provided Due to Lack of Available Staff (e.g., Nurses, SPED Teachers)
- Teachers Unwilling to Follow or Unaware of Accommodations within an IEP
- · Poor or Inconsistent Progress Reporting
- Ongoing Problems Scheduling Annual IEP Meetings



### **Relationship Trends**

- Parent Mistrust Due to Problems with Unprofessional Conduct by Specific Teachers/Educators
- Ongoing Student Safety Issues Related to Bullying and Aversive Interventions
- Increase in Concerns from Spanish Speaking Parents Regarding Discrimination





## **Enrollment Trends**

- Changing the Building or School Location for SPED Students without Effective Communication to Parents
- CHOICE Transfer Requests Denied or Rescinded Due to SPED Eligibility or Referral
- Disciplinary C