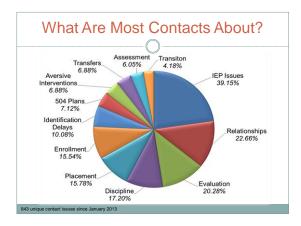

### **IEP Trends**

- SPED Services Not Provided Due to Lack of Available Staff (e.g., Nurses, SPED Teachers)
- Teachers Unwilling to Follow or Unaware of Accommodations within an IEP
- · Poor or Inconsistent Progress Reporting
- Ongoing Problems Scheduling Annual IEP Meetings

### **Relationship Trends**

- Parent Mistrust Due to Problems with Unprofessional Conduct by Specific Teachers/Educators
- Ongoing Student Safety Issues Related to Bullying and Aversive Interventions
- Increase in Concerns from Spanish Speaking Parents Regarding Discrimination

## **Enrollment Trends**

- Changing the Building or School Location for SPED Students without Effective Communication to Parents
- CHOICE Transfer Requests Denied or Rescinded Due to SPED Eligibility or Referral
- Disciplinary Change of Classroom or Location of Services without Consulting IEP Team