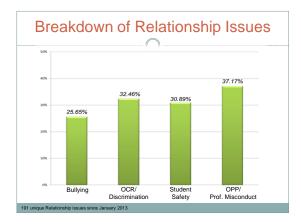

### **Relationship Trends**

- Parent Mistrust Due to Problems with Unprofessional Conduct by Specific Teachers/Educators
- Ongoing Student Safety Issues Related to Bullying and Aversive Interventions
- Increase in Concerns from Spanish Speaking Parents Regarding Discrimination