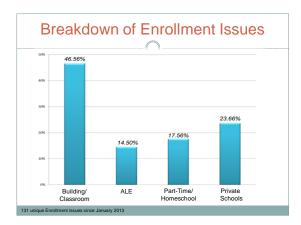

## **Enrollment Trends**

- Changing the Building or School Location for SPED Students without Effective Communication to Parents
- CHOICE Transfer Requests Denied or Rescinded Due to SPED Eligibility or Referral
- Disciplinary Change of Classroom or Location of Services without Consulting IEP Team