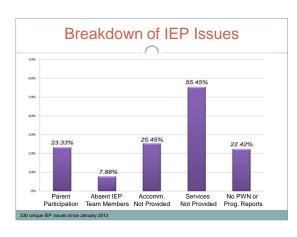

### **IEP Trends**

- SPED Services Not Provided Due to Lack of Available Staff (e.g., Nurses, SPED Teachers)
- Teachers Unwilling to Follow or Unaware of Accommodations within an IEP
- · Poor or Inconsistent Progress Reporting
- Ongoing Problems Scheduling Annual IEP Meetings